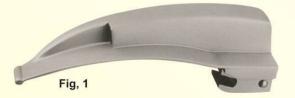

# **MACINTOSH CONVENTIONAL**

Fig,1

Advantages Handles Brass Universal Fitting with non magnetic pin

Blades Stainless Steel Non magnetic with magnetic pin

WI-30-135