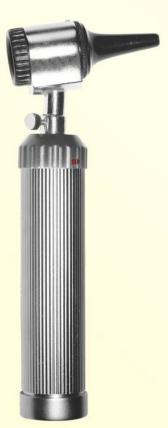

MANUFACTURER & EXPORTER OF DIAGNOSTIC PRODUCTS & INSTRUMENTS



DIAGROSTIC





# **MINI OTOSCOPE FIBER OPTICS**



WI-30-101



WI-30-102









## **MINI OTOSCOPE FIBER OPTICS**







WI-30-105



WI-30-106





WI-30-107



# MINI OTOSCOPE FIBER OPTICS & OPTHALMOSCOPE SET





# TACACO CO









WI-30-112





WI-30-114



# PACKET C



# **METAL BODY OTOSCOPES**



WI-30-115



WI-30-116









WI-30-118



# **METAL BODY & PLASTIC OPHTHALMOSCOPES**



Also Available in Set



Also Available in Set





# **OPTHALMOSCOPES**









WI-30-123





WI-30-124

Available in coloar







# **TONGUE DEPRESSOR**









WI-30-125

PEN TORCH







WI-30-127

Available in coloar





# **ENT SETS**



WI-30-128



**BULBS | LAMPS** 



Set





## **DERMATOSCOPE SET**





## Features:

All metal construction for durability
Bayonet locking system for easy engagement
and disengagement from the handle
High resolution lenses system with magnification

- 1- Zipper case2- Bulb for dermatoscope





# **MACINTOSH CONVENTIONAL**







Fig,1



Advantages Handles Brass Universal Fitting with non magnetic pin

Blades Stainless Steel Non magnetic with magnetic pin

WI-30-135



# PACIONE