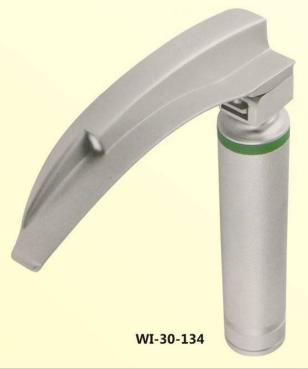

# **MACINTOSH CONVENTIONAL**

Fig,1

Advantages Handles Brass Universal Fitting with non magnetic pin

Blades Stainless Steel Non magnetic with magnetic pin

WI-30-135

# CONVENTIONAL

Brass Handles Highy quality Long life Universal fitting with non magnetic pin

Defence Road, Near Wapda Grid Colony

Sialkot, 51310 - Pakistan.

Tel:+92-52-3554782 - 3558704

Fax:+92-52-3550296 Cell: +92-333-8680640