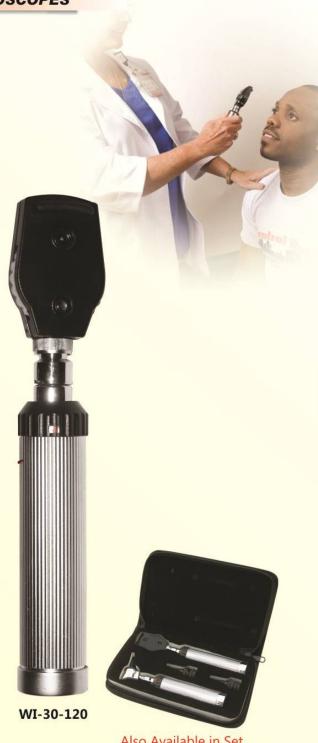

MANUFACTURER & EXPORTER OF DIAGNOSTIC PRODUCTS & INSTRUMENTS



DIAGROSTIC





# **MINI OTOSCOPE FIBER OPTICS**



WI-30-101



WI-30-102









## **MINI OTOSCOPE FIBER OPTICS**







WI-30-105



WI-30-106





WI-30-107



# MINI OTOSCOPE FIBER OPTICS & OPTHALMOSCOPE SET





# TACACO CO









WI-30-112





WI-30-114



# PACKET C



# **METAL BODY OTOSCOPES**



WI-30-115



WI-30-116









WI-30-118



# **METAL BODY & PLASTIC OPHTHALMOSCOPES**



Also Available in Set



Also Available in Set





# **OPTHALMOSCOPES**









WI-30-123





WI-30-124

Available in coloar







# **TONGUE DEPRESSOR**









WI-30-125

PEN TORCH







WI-30-127

Available in coloar





# **ENT SETS**



WI-30-128



**BULBS | LAMPS** 



Set





## **DERMATOSCOPE SET**





## Features:

All metal construction for durability
Bayonet locking system for easy engagement
and disengagement from the handle
High resolution lenses system with magnification

- 1- Zipper case2- Bulb for dermatoscope





# **MACINTOSH CONVENTIONAL**







Fig,1



Advantages Handles Brass Universal Fitting with non magnetic pin

Blades Stainless Steel Non magnetic with magnetic pin

WI-30-135



# PACIONEC



## MILLER CONVENTIONAL







# MILLER MEGALIGHT

### WI-30-132

## Miller Fix tube