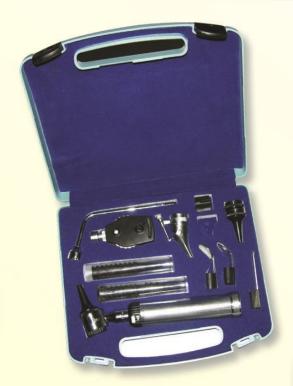

MANUFACTURER & EXPORTER OF DIAGNOSTIC PRODUCTS & INSTRUMENTS



DIAGROSTIC





# **MINI OTOSCOPE FIBER OPTICS**



WI-30-101



WI-30-102









## **MINI OTOSCOPE FIBER OPTICS**







WI-30-105



WI-30-106





WI-30-107



# MINI OTOSCOPE FIBER OPTICS & OPTHALMOSCOPE SET





# TACACO CO









WI-30-112





WI-30-114



# PACKET C



# **METAL BODY OTOSCOPES**



WI-30-115



WI-30-116









WI-30-118



# **METAL BODY & PLASTIC OPHTHALMOSCOPES**



Also Available in Set



Also Available in Set





# **OPTHALMOSCOPES**









WI-30-123





WI-30-124

Available in coloar







# **TONGUE DEPRESSOR**









WI-30-125

PEN TORCH







WI-30-127

Available in coloar





# **ENT SETS**



WI-30-128



**BULBS | LAMPS** 



Set





## **DERMATOSCOPE SET**





## Features:

All metal construction for durability
Bayonet locking system for easy engagement
and disengagement from the handle
High resolution lenses system with magnification

- 1- Zipper case2- Bulb for dermatoscope





# **MACINTOSH CONVENTIONAL**







Fig,1



Advantages Handles Brass Universal Fitting with non magnetic pin

Blades Stainless Steel Non magnetic with magnetic pin

WI-30-135



# PACIONEC



## MILLER CONVENTIONAL







# MILLER MEGALIGHT

### WI-30-132

## Miller Fix tube HBT (Fiber Optic)

Cold Light Guide

## **FEATURES**

303/304 Surgical stainless steel Smooth edges, high quality surface finish Provides with 3mm Fiber Optic offers no Black Marks fully Autoclavable and easier to clean sat