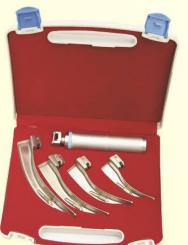

& OPTHALMOSCOPE SET





# TACACO CO









WI-30-112





WI-30-114



# PACKET C



# **METAL BODY OTOSCOPES**



WI-30-115



WI-30-116









WI-30-118



# **METAL BODY & PLASTIC OPHTHALMOSCOPES**



Also Available in Set



Also Available in Set





# **OPTHALMOSCOPES**









WI-30-123





WI-30-124

Available in coloar







# **TONGUE DEPRESSOR**









WI-30-125

PEN TORCH







WI-30-127

Available in coloar





# **ENT SETS**



WI-30-128



**BULBS | LAMPS** 



Set





## **DERMATOSCOPE SET**





## Features:

All metal construction for durability
Bayonet locking system for easy engagement
and disengagement from the handle
High resolution lenses system with magnification

- 1- Zipper case2- Bulb for dermatoscope





# **MACINTOSH CONVENTIONAL**







Fig,1



Advantages Handles Brass Universal Fitting with non magnetic pin

Blades Stainless Steel Non magnetic with magnetic pin

WI-30-135



# PACIONEC



## MILLER CONVENTIONAL







# MILLER MEGALIGHT

### WI-30-132

## Miller Fix tube HBT (Fiber Optic)

Cold Light Guide

## **FEATURES**

303/304 Surgical stainless steel Smooth edges, high quality surface finish Provides with 3mm Fiber Optic offers no Black Marks fully Autoclavable and easier to clean satin finish.









# **MILLER FIBER OPTIC**



WI-30-133





# FIBER OPTIC LARYNGOSCOPES

## **MACINTOSH FIBER OPTIC BLADES**















# **MACINTOSH FIBER OPTIC**



# Handle



Advantages
Economical optic blades.
Fiber optic illumination
assembly is detachable
and is easy to clean,
maintain and re-polished.
Thousands of fiber string