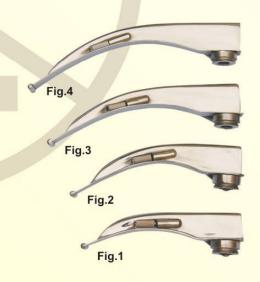

# **MACINTOSH CONVENTIONAL**

Fig,1

Advantages Handles Brass Universal Fitting with non magnetic pin

Blades Stainless Steel Non magnetic with magnetic pin

WI-30-135