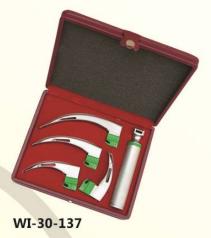

# **SINGLE USE / CONVENTIONAL**

## **Advantages**

Low Cost: Magnetic Stainless steel Blades with plastic connector and Fiber plastic pipe.

Advantages
Very Low Cost: Magnetic Stainless steel
Blades with Screw type fitting
and Fiber plastic pipe.