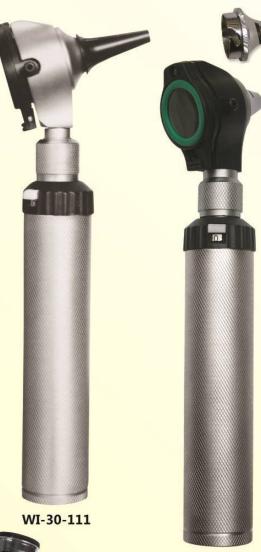

MANUFACTURER & EXPORTER OF DIAGNOSTIC PRODUCTS & INSTRUMENTS



DIAGROSTIC





# **MINI OTOSCOPE FIBER OPTICS**



WI-30-101



WI-30-102









## **MINI OTOSCOPE FIBER OPTICS**







WI-30-105



WI-30-106





WI-30-107



# MINI OTOSCOPE FIBER OPTICS & OPTHALMOSCOPE SET





# TACACO CO









WI-30-112





WI-30-114



# PACKET C



# **METAL BODY OTOSCOPES**



WI-30-115



WI-30-116









WI-30-118



# **METAL BODY & PLASTIC OPHTHALMOSCOPES**



Also Available in Set



Also Available in Set





# **OPTHALMOSCOPES**









WI-30-123





WI-30-124

Available in coloar







# **TONGUE DEPRESSOR**









WI-30-125

PEN TORCH







WI-30-127

Available in coloar





# **ENT SETS**



WI-30-128



**BULBS | LAMPS** 



Set





## **DERMATOSCOPE SET**





## Features:

All metal construction for durability
Bayonet locking system for easy engagement
and disengagement from the handle
High resolution lenses system with magnification

- 1- Zipper case2- Bulb for dermatoscope





# **MACINTOSH CONVENTIONAL**







Fig,1



Advantages Handles Brass Universal Fittin