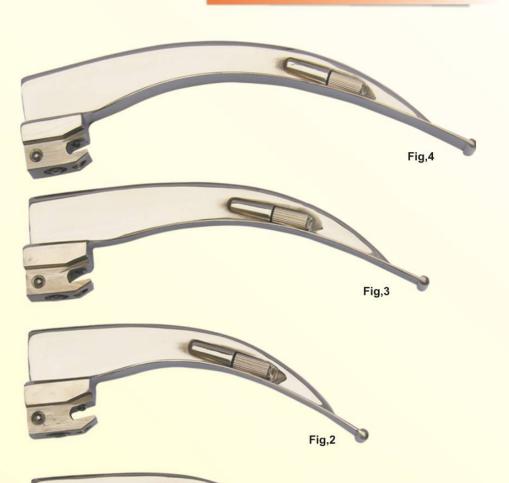

# **MACINTOSH CONVENTIONAL**

Fig,1

Advantages Handles Brass Universal Fitting with non magnetic pin

Blades Stainless Steel Non magnetic with magnetic pin

WI-30-135

# FIBER OPTIC LARYNGOSCOPES

## **MACINTOSH FIBER OPTIC BLADES**