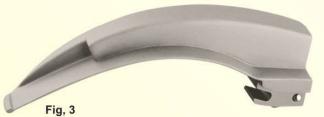

net locking system for easy engagement
and disengagement from the handle
High resolution lenses system with magnification

- 1- Zipper case2- Bulb for dermatoscope





# **MACINTOSH CONVENTIONAL**







Fig,1



Advantages Handles Brass Universal Fitting with non magnetic pin

Blades Stainless Steel Non magnetic with magnetic pin

WI-30-135



# PACIONEC



## MILLER CONVENTIONAL







# MILLER MEGALIGHT

### WI-30-132

## Miller Fix tube HBT (Fiber Optic)

Cold Light Guide

## **FEATURES**

303/304 Surgical stainless steel Smooth edges, high quality surface finish Provides with 3mm Fiber Optic offers no Black Marks fully Autoclavable and easier to clean satin finish.









# **MILLER FIBER OPTIC**



WI-30-133





# FIBER OPTIC LARYNGOSCOPES

## **MACINTOSH FIBER OPTIC BLADES**















# **MACINTOSH FIBER OPTIC**



# Handle



Advantages
Economical optic blades.
Fiber optic illumination
assembly is detachable
and is easy to clean,
maintain and re-polished.
Thousands of fiber strings
are fimly secured in stain less
steel pipe cover with saves steel pipe cover with saves from damage or breakage.



WI-30-136



# **SINGLE USE / CONVENTIONAL**





## **Advantages**

Low Cost: Magnetic Stainless steel Blades with plastic connector and Fiber plastic pipe.



Advantages
Very Low Cost: Magnetic Stainless steel
Blades with Screw type fitting
and Fiber plastic pipe.







# **HANDLES**

# **FIBER OPTIC**



# CONVENTIONAL

Brass Handles Highy quality Long life Universal fitting with non magnetic pin













Defence Road, Near Wapda Grid Colony

Sialkot, 51310