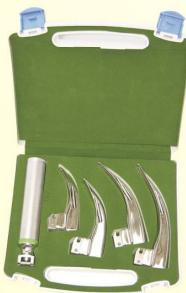

c pin

WI-30-135



# PACIONEC



## MILLER CONVENTIONAL







# MILLER MEGALIGHT

### WI-30-132

## Miller Fix tube HBT (Fiber Optic)

Cold Light Guide

## **FEATURES**

303/304 Surgical stainless steel Smooth edges, high quality surface finish Provides with 3mm Fiber Optic offers no Black Marks fully Autoclavable and easier to clean satin finish.









# **MILLER FIBER OPTIC**



WI-30-133





# FIBER OPTIC LARYNGOSCOPES

## **MACINTOSH FIBER OPTIC BLADES**















# **MACINTOSH FIBER OPTIC**



# Handle



Advantages
Economical optic blades.
Fiber optic illumination
assembly is detachable
and is easy to clean,
maintain and re-polished.
Thousands of fiber strings
are fimly secured in stain less
steel pipe cover with saves steel pipe cover with saves from damage or breakage.



WI-30-136



# **SINGLE USE / CONVENTIONAL**





## **Advantages**

Low Cost: Magnetic Stainless steel Blades with plastic connector and Fiber plastic pipe.



Advantages
Very Low Cost: Magnetic Stainless steel
Blades with Screw type fitting
and Fiber plastic pipe.







# **HANDLES**

# **FIBER OPTIC**



# CONVENTIONAL

Brass Handles Highy quality Long life Universal fitting with non magnetic pin













Defence Road, Near Wapda Grid Colony

Sialkot, 51310 - Pakistan.

Tel:+92-52-3554782 - 3558704

Fax:+92-52-3550296 Cell: +92-333-8680640

E-mail: welmed@cyber.net.pk : wmm@brain.net.pk : info@welmedinst.com

Web : www.welmedinst.com

ISO 13485 / 9001 **C**€ Mark