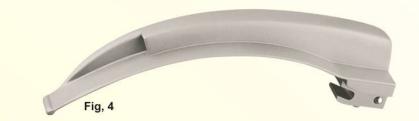

# **MACINTOSH CONVENTIONAL**

Fig,1

Advantages Handles Brass Universal Fitting with non magnetic pin

Blades Stainless Steel Non magnetic with magnetic pin

WI-30-135