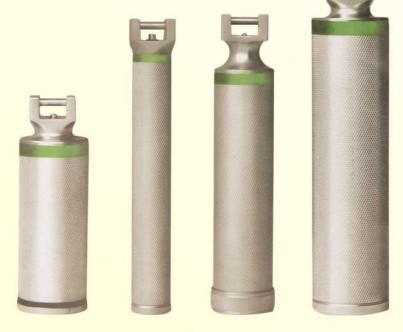

# **HANDLES**

# **FIBER OPTIC**

# CONVENTIONAL

Brass Handles Highy quality Long life Universal fitting with non magnetic pin

Defence Road, Near Wapda Grid Colony

Sialkot, 51310 - Pakistan.

Tel:+92-52-3554782 - 3558704

Fax:+92-52-3550296 Cell: +92-333-8680640