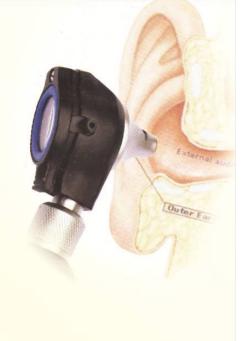

MANUFACTURER & EXPORTER OF DIAGNOSTIC PRODUCTS & INSTRUMENTS



DIAGROSTIC





# **MINI OTOSCOPE FIBER OPTICS**



WI-30-101



WI-30-102









## **MINI OTOSCOPE FIBER OPTICS**







WI-30-105



WI-30-106





WI-30-107



# MINI OTOSCOPE FIBER OPTICS & OPTHALMOSCOPE SET





# TACACO CO









WI-30-112





WI-30-114



# PACKET C



# **METAL BODY OTOSCOPES**



WI-30-115



WI-30-116









WI-30-118



# **METAL BODY & PLASTIC OPHTHALMOSCOPES**



Also Available in Set



Also Available in Set





# **OPTHALMOSCOPES**









WI-30-123





WI-30-124

Available in coloar







# **TONGUE DEPRESSOR**









WI-30-125

PEN TORCH







WI-30-127

Available in coloar





# **ENT SETS**



WI-30-128



**BULBS | LAMPS** 



Set





## **DERMATOSCOPE SET**





## Features:

All metal construction for durability
Bayonet locking system for easy engagement
and disengagement from the handle
High resolution lenses system with magnification

- 1- Zipper case2- Bulb for dermatoscope





# **MACINTOSH CONVENTIONAL**







Fig,1



Advantages Handles Brass Universal Fitting with non magnetic pin

Blades Stainless Steel Non magnetic with magnetic pin

WI-30-135



# PACIO