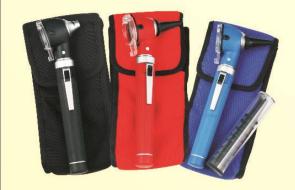

MANUFACTURER & EXPORTER OF DIAGNOSTIC PRODUCTS & INSTRUMENTS



DIAGROSTIC





# **MINI OTOSCOPE FIBER OPTICS**



WI-30-101



WI-30-102









## **MINI OTOSCOPE FIBER OPTICS**







WI-30-105



WI-30-106





WI-30-107



# MINI OTOSCOPE FIBER OPTICS & OPTHALMOSCOPE SET





# TACACO CO









WI-30-112





WI-30-114



# PACKET C



# **METAL BODY OTOSCOPES**



WI-30-115



WI-30-116









WI-30-118



# **METAL BODY & PLASTIC OPHTHALMOSCOPES**



Also Available in Set



Also Available in Set





# **OPTHALMOSCOPES**









WI-30-123





WI-30-124

Available in coloar







# **TONGUE DEPRESSOR**









WI-30-125

PEN TORCH







WI-30-127

Available in coloar





# **ENT SETS**



WI-30-128



**BULBS | LAMPS** 



Set





## **DERMATOSCOPE SET**





## Features:

All metal construction for durability
Bayonet locking system for easy engagement
and disengagement from the handle
High resolution lenses system with magnification

- 1- Zipper case2- Bulb for dermatoscope