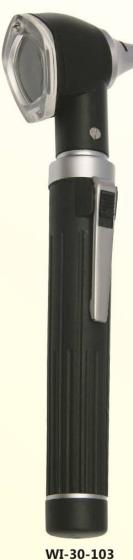

MANUFACTURER & EXPORTER OF DIAGNOSTIC PRODUCTS & INSTRUMENTS



DIAGROSTIC





# **MINI OTOSCOPE FIBER OPTICS**



WI-30-101



WI-30-102









## **MINI OTOSCOPE FIBER OPTICS**







WI-30-105



WI-30-106





WI-30-107



# MINI OTOSCOPE FIBER OPTICS & OPTHALMOSCOPE SET





# TACACO CO









WI-30-112





WI-30-114



# PACKET C



# **METAL BODY OTOSCOPES**



WI-30-115



WI-30-116









WI-30-118



# **METAL BODY & PLASTIC OPHTHALMOSCOPES**



Also Available in Set



Also Available in Set





# **OPTHALMOSCOPES**









WI-30-123





WI-30-124

Available in coloar







# **TONGUE DEPRESSOR**









WI-30-125

PEN TORCH







WI-30-127

Available in coloar





# **ENT SETS**



WI-30-128



**BULBS | LAMPS** 



Set





## **DERMATOSCOPE SET**





## Features:

All metal construction for durability
Bayonet locking system for easy engagement
and disengagement from the handle
High resolution lense