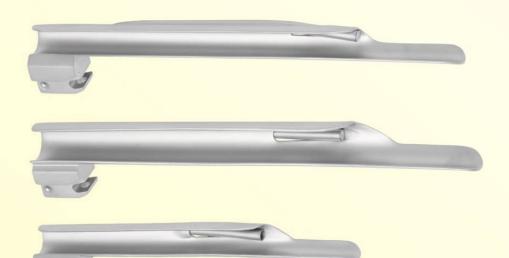

**BULBS | LAMPS** 



Set





## **DERMATOSCOPE SET**





## Features:

All metal construction for durability
Bayonet locking system for easy engagement
and disengagement from the handle
High resolution lenses system with magnification

- 1- Zipper case2- Bulb for dermatoscope





# **MACINTOSH CONVENTIONAL**







Fig,1



Advantages Handles Brass Universal Fitting with non magnetic pin

Blades Stainless Steel Non magnetic with magnetic pin

WI-30-135



# PACIONEC



## MILLER CONVENTIONAL







# MILLER MEGALIGHT

### WI-30-132

## Miller Fix tube HBT (Fiber Optic)

Cold Light Guide

## **FEATURES**

303/304 Surgical stainless steel Smooth edges, high quality surface finish Provides with 3mm Fiber Optic offers no Black Marks fully Autoclavable and easier to clean satin finish.









# **MILLER FIBER OPTIC**



WI-30-133





# FIBER OPTIC LARYNGOSCOPES

## **MACINTOSH FIBER OPTIC BLADES**















# **MACINTOSH FIBER OPTIC**



# Handle



Advantages
Economical optic blades.
Fiber optic illumination
assembly is detachable
and is easy to clean,
maintain and re-polished.
Thousands of fiber strings
are fimly secured in stain less
steel pipe cover with saves steel pipe cover with saves from damage or breakage.



WI-30-136



# **SINGLE USE / CONVENTIONAL**





## **Advantages**

Low Cost: Magnetic Stainless steel Blades with plastic connector and Fiber plastic pipe.



Advantages
Very Low Cost: Magnetic Stainless steel
Blades with Screw type fitting
and Fiber plastic pipe.







# **HANDLES**

# **FIBER OPTIC**



# CONVENTIONAL

Brass Handles Highy quality