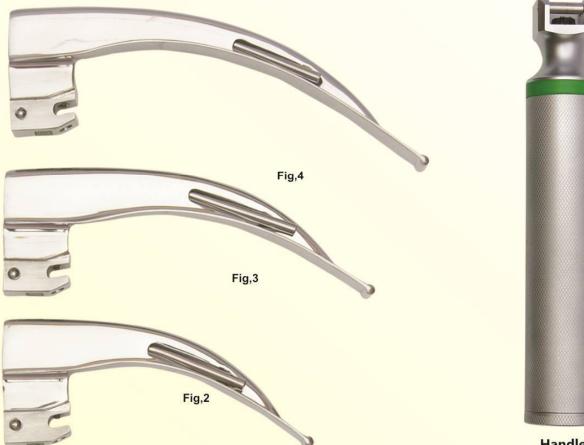

## **MACINTOSH FIBER OPTIC BLADES**

# **MACINTOSH FIBER OPTIC**

# Handle

Advantages
Economical optic blades.
Fiber optic illumination
assembly is detachable
and is easy to clean,
maintain and re-polished.
Thousands of fiber strings
are fimly secured in stain less
steel pipe cover with saves steel pipe cover with saves from damage or breakage.