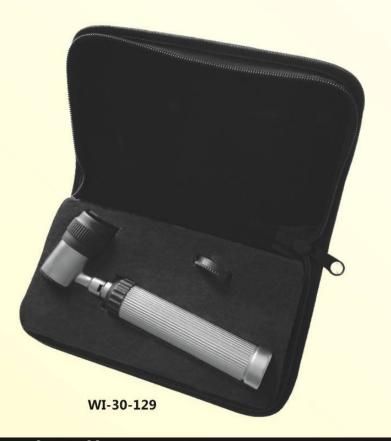

WI-30-107



# MINI OTOSCOPE FIBER OPTICS & OPTHALMOSCOPE SET





# TACACO CO









WI-30-112





WI-30-114



# PACKET C



# **METAL BODY OTOSCOPES**



WI-30-115



WI-30-116









WI-30-118



# **METAL BODY & PLASTIC OPHTHALMOSCOPES**



Also Available in Set



Also Available in Set





# **OPTHALMOSCOPES**









WI-30-123





WI-30-124

Available in coloar







# **TONGUE DEPRESSOR**









WI-30-125

PEN TORCH







WI-30-127

Available in coloar





# **ENT SETS**



WI-30-128



**BULBS | LAMPS** 



Set





## **DERMATOSCOPE SET**





## Features:

All metal construction for durability
Bayonet locking system for easy engagement
and disengagement from the handle
High resolution lenses system with magnification

- 1- Zipper case2- Bulb for dermatoscope





# **MACINTOSH CONVENTIONAL**







Fig,1



Advantages Handles Brass Universal Fitting with non magnetic pin

Blades Stainless Steel Non magnetic with magnetic pin

WI-30-135



# PACIONEC



## MILLER CONVENTIONAL







# MILLER MEGALIGHT

### WI-30-132

## Miller Fix tube HBT (Fiber Optic)

Cold Light Guide

## **FEATURES**

303/304 Surgical stainless steel Smooth edges, high quality surface finish Provides with 3mm Fiber Optic offers no Black Marks fully Autoclavable and easier to clean satin finish.









# **MILLER FIBER OPTIC**



WI-30-133





# FIBER OPTIC LARYNGOSCOPES

## **MACINTOSH FIBER OPTIC BLADES**















# **MACINTOSH FIBER OPTIC**



# Handle



Advantages
Economical optic blades.
Fiber optic illumination
assembly is detachable
and is easy to clean,
main