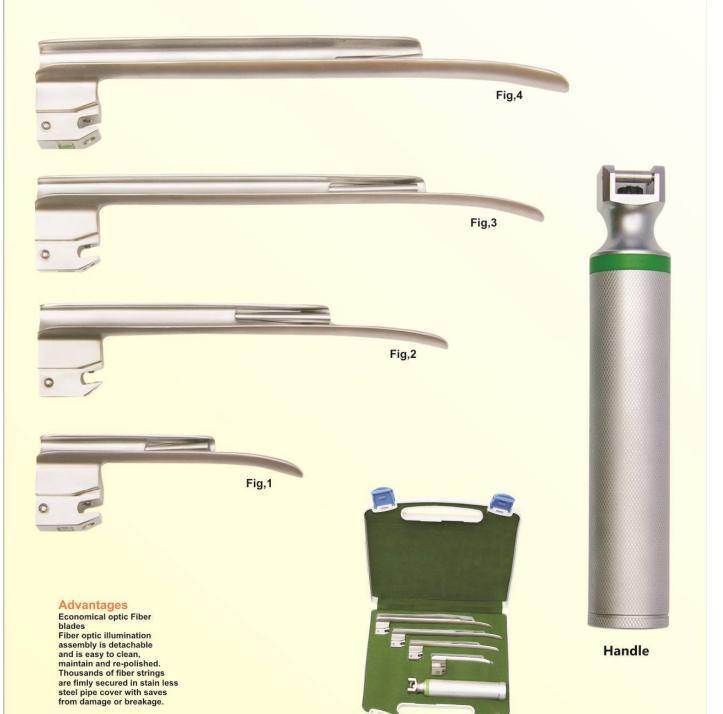

# Handle

Advantages
Economical optic blades.
Fiber optic illumination
assembly is detachable
and is easy to clean,
maintain and re-polished.
Thousands of fiber strings
are fimly secured in stain less
steel pipe cover with saves steel pipe cover with saves from damage or breakage.