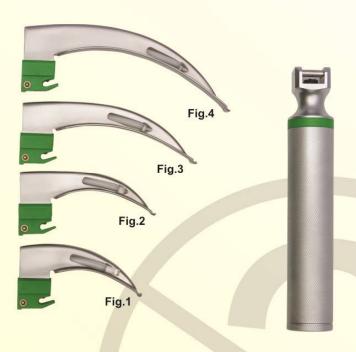

# FIBER OPTIC LARYNGOSCOPES

## **MACINTOSH FIBER OPTIC BLADES**

# **MACINTOSH FIBER OPTIC**

# Handle

Advantages
Economical optic blades.
Fiber optic illumination
assembly is detachable
and is easy to clean,
maintain and re-polished.
Thousands of fiber strings
are fimly secured in stain less
steel pipe cover with saves steel pipe cover with saves from damage or breakage.