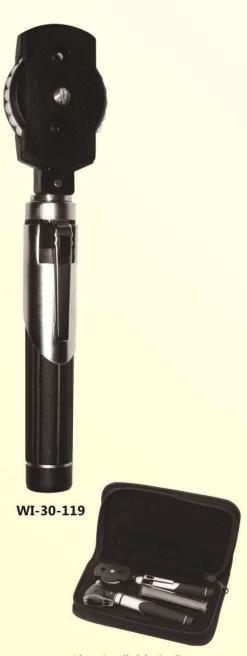

MANUFACTURER & EXPORTER OF DIAGNOSTIC PRODUCTS & INSTRUMENTS



DIAGROSTIC





# **MINI OTOSCOPE FIBER OPTICS**



WI-30-101



WI-30-102









## **MINI OTOSCOPE FIBER OPTICS**







WI-30-105



WI-30-106





WI-30-107



# MINI OTOSCOPE FIBER OPTICS & OPTHALMOSCOPE SET





# TACACO CO









WI-30-112





WI-30-114



# PACKET C



# **METAL BODY OTOSCOPES**



WI-30-115



WI-30-116









WI-30-118



# **METAL BODY & PLASTIC OPHTHALMOSCOPES**



Also Available in Set



Also Available in Set





# **OPTHALMOSCOPES**









WI-30-123





WI-30-124

Available in coloar







# **TONGUE DEPRESSOR**









WI-30-125

PEN TORCH







WI-30-127

Available in coloar





# **ENT SETS**



WI-30-128



**BULBS | LAMPS** 



Set





## **DERMATOSCOPE SET**





## Features:

All metal construction for durability
Bayonet locking system for easy engagement
and disengagement from the handle
High resolution lenses system with magnification

- 1- Zipper case2- Bulb for dermatoscope





# **MACINTOSH CONVENTIONAL**







Fig,1



Advantages Handles Brass Universal Fitting with non magnetic pin

Blades Stainless Steel Non magnetic with magnetic pin

WI-30-135



# PACIONEC



## MILLER CONVENTIONAL







# MILLER MEGALIGHT

### WI-3