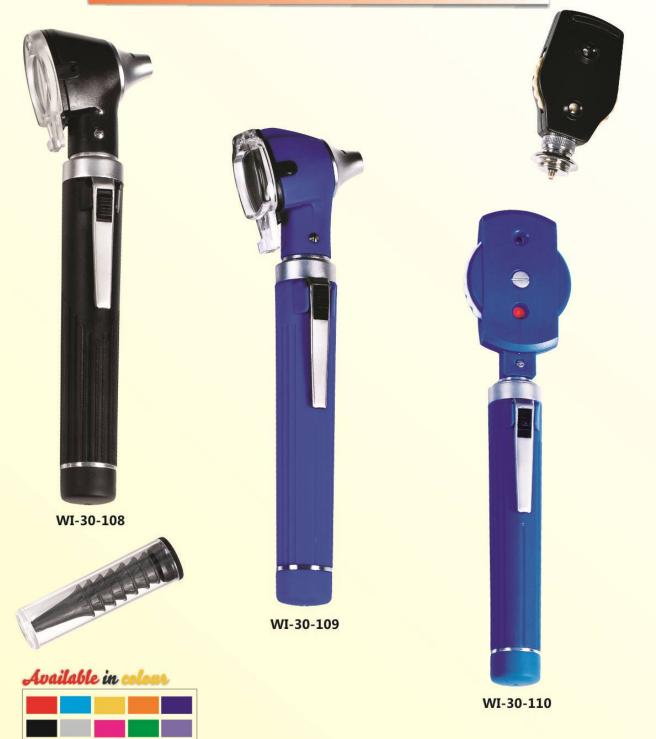

MANUFACTURER & EXPORTER OF DIAGNOSTIC PRODUCTS & INSTRUMENTS



DIAGROSTIC





# **MINI OTOSCOPE FIBER OPTICS**



WI-30-101



WI-30-102









## **MINI OTOSCOPE FIBER OPTICS**







WI-30-105



WI-30-106





WI-30-107



# MINI OTOSCOPE FIBER OPTICS & OPTHALMOSCOPE SET





# TACACO CO









WI-30-112





WI-30-114



# PACKET C



# **METAL BODY OTOSCOPES**



WI-30-115



WI-30-116









WI-30-118



# **METAL BODY & PLASTIC OPHTHALMOSCOPES**



Also Available in Set



Also Available in Set





# **OPTHALMOSCOPES**









WI-30-123





WI-30-124

Available in coloar







# **TONGUE DEPRESSOR**









WI-30-125

PEN TORCH







WI-30-127

Available in coloar





# **ENT SETS**



WI-30-128



**BULBS | LAMPS** 



Set





## **DERMATOSCOPE SET**





## Features:

All metal construction for durability
Bayonet locking system for easy engagement
and disengagement from the handle
High resolution lenses system with magnification

- 1- Zipper case2- Bulb for dermatoscope





# **MACINTOSH CONVENTIONAL**







Fig,1



Advantages Handles B