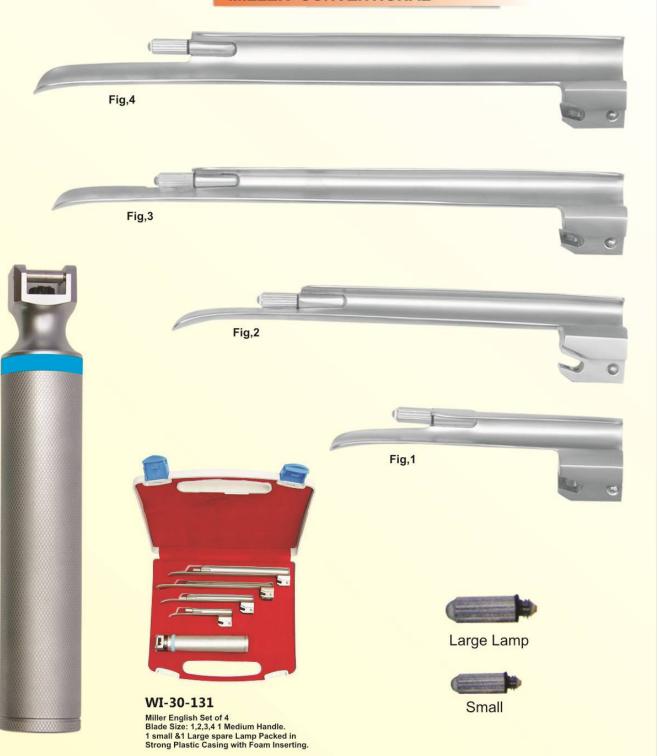

BODY & PLASTIC OPHTHALMOSCOPES**



Also Available in Set



Also Available in Set





# **OPTHALMOSCOPES**









WI-30-123





WI-30-124

Available in coloar







# **TONGUE DEPRESSOR**









WI-30-125

PEN TORCH







WI-30-127

Available in coloar





# **ENT SETS**



WI-30-128



**BULBS | LAMPS** 



Set





## **DERMATOSCOPE SET**





## Features:

All metal construction for durability
Bayonet locking system for easy engagement
and disengagement from the handle
High resolution lenses system with magnification

- 1- Zipper case2- Bulb for dermatoscope





# **MACINTOSH CONVENTIONAL**







Fig,1



Advantages Handles Brass Universal Fitting with non magnetic pin

Blades Stainless Steel Non magnetic with magnetic pin

WI-30-135



# PACIONEC



## MILLER CONVENTIONAL







# MILLER MEGALIGHT

### WI-30-132

## Miller Fix tube HBT (Fiber Optic)

Cold Light Guide

## **FEATURES**

303/304 Surgical stainless steel Smooth edges, high quality surface finish Provides with 3mm Fiber Optic offers no Black Marks fully Autoclavable and easier to clean satin finish.









# **MILLER FIBER OPTIC**



WI-30-133





# FIBER OPTIC LARYNGOSCOPES

## **MACINTOSH FIBER OPTIC BLADES**















# **MACINTOSH FIBER OPTIC**



# Handle



Advantages
Economical optic blades.
Fiber optic illumination
assembly is detachable
and is easy to clean,
maintain and re-polished.
Thousands of fiber strings
are fimly secured in stain less
steel pipe cover with saves steel pipe cover with saves from damage or breakage.



WI-30-136



# **SINGLE USE / CONVENTIONAL**





## **A