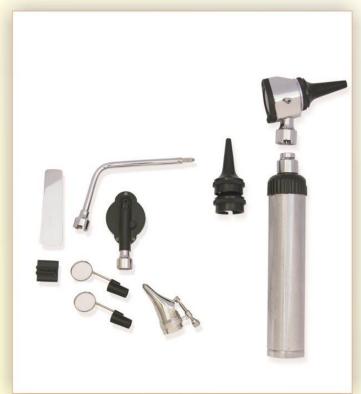

MANUFACTURER & EXPORTER OF DIAGNOSTIC PRODUCTS & INSTRUMENTS



DIAGROSTIC





# **MINI OTOSCOPE FIBER OPTICS**



WI-30-101



WI-30-102









## **MINI OTOSCOPE FIBER OPTICS**







WI-30-105



WI-30-106





WI-30-107



# MINI OTOSCOPE FIBER OPTICS & OPTHALMOSCOPE SET





# TACACO CO









WI-30-112





WI-30-114



# PACKET C



# **METAL BODY OTOSCOPES**



WI-30-115



WI-30-116









WI-30-118



# **METAL BODY & PLASTIC OPHTHALMOSCOPES**



Also Available in Set



Also Available in Set





# **OPTHALMOSCOPES**









WI-30-123





WI-30-124

Available in coloar







# **TONGUE DEPRESSOR**









WI-30-125

PEN TORCH







WI-30-127

Available in coloar





# **ENT SETS**



WI-30-128



**BULBS | LAMPS** 



Set





## **DERMATOSCOPE SET**





## Features:

All metal construction for durability
Bayonet locking system for easy engagement
and disengagement from the handle
High resolution lenses system with magnification

- 1- Zipper case2- Bulb for dermatoscope





# **MACINTOSH CONVENTIONAL**







Fig,1



Advantages Handles Brass Universal Fitting with non magnetic pin

Blades Stainless Steel Non magnetic with magnetic pin

WI-30-135



# PACIONEC



## MILLER CONVENTIONAL







# MILLER MEGALIGHT

### WI-30-132

## Miller Fix tube HBT (Fiber Optic)

Cold Light Guide

## **FEATURES**

303/304 Surgical stainless steel Smooth edges, high quality surface finish Provides with 3mm Fiber Optic offers no Black Marks fully Autoclavable and easier to clean satin finish.









# **MILLER FIBE