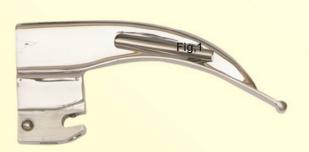

# **MACINTOSH CONVENTIONAL**

Fig,1

Advantages Handles Brass Universal Fitting with non magnetic pin

Blades Stainless Steel Non magnetic with magnetic pin

WI-30-135