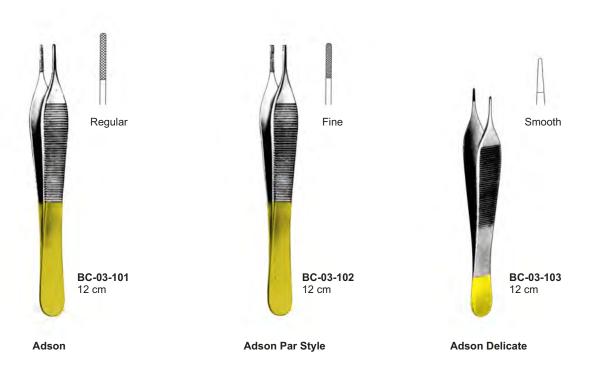

## TC Forceps 03

| Adson Delicate      | 20       |
|---------------------|----------|
| Adson Micro         | 20, 25   |
| Adson Par Style     | 20       |
| Adson               |          |
|                     | 20,25,30 |
| Adson-Brown         | 25       |
| Baker Mod. (bonney) | 28       |
| Bonney              | 24       |
| Cushing Micro       | 21       |
| Cushing             | 21,26    |
| Cushing-Potts       | 21       |
| Delicate            | 27       |
| Disectting Forceps  | 20,24    |
| Evans               | 23       |
|                     |          |
| Ferris-Smith        | 28       |
| Gerald Milcro       | 21       |
| Gerald              | 21,26    |
| Gillies             | 27       |
| Leibinger           | 30       |
| Leibinger-Debakey   | 29, 30   |
| Leibinger-Williams  | 27       |
| Mc Indoe            | 23       |
| Obwegeser           | 23       |
| Potts-Smith Micro   | 23       |
| Potts-Smith         | 23       |
|                     |          |
| Rees Bayonet        | 24       |
| Semkin Micro        | 26       |
| Semkin              | 26       |
| Skinner Kelicate    | 27       |
| Skinner Micro       | 27       |
| Skinner             | 27       |
| Standard Delicate   | 22       |
| Standard            | 22,28    |
| Thorlakson          | 30       |
|                     |          |
| Tickner             | 24       |
| Tissue Forceps      | 25,30    |
| Uda Mod.            | 23       |
| Wangensteen         | 24       |
| Wheeler             | 30       |
|                     |          |

#### **REGULAR**

This tooth size isideal for use in standard pattern needle holders like Mayo-Hegar, Mathieu, Bozeman a.o. And in needle-pulling tissue forceps.
For holding large needles with sutures sized 3-0 and larger.

#### **FINE**

Best for use in needle holders such as Crile-Wood, DeBakey, Ryder, a.o. And in delicate needle pulling tissue forceps. For holding needles and sutures between 4-0 and 6-0.

Tissue Forceps

Atraumatic Forceps