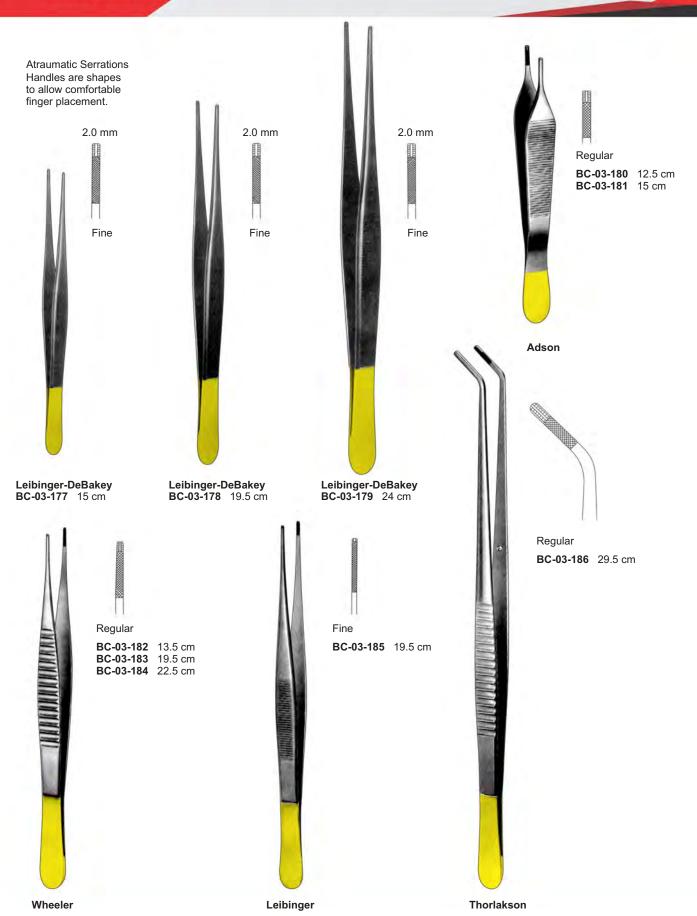

## TC Forceps 03

| Adson Delicate      | 20       |
|---------------------|----------|
| Adson Micro         | 20, 25   |
| Adson Par Style     | 20       |
| Adson               |          |
|                     | 20,25,30 |
| Adson-Brown         | 25       |
| Baker Mod. (bonney) | 28       |
| Bonney              | 24       |
| Cushing Micro       | 21       |
| Cushing             | 21,26    |
| Cushing-Potts       | 21       |
| Delicate            | 27       |
| Disectting Forceps  | 20,24    |
| Evans               | 23       |
|                     |          |
| Ferris-Smith        | 28       |
| Gerald Milcro       | 21       |
| Gerald              | 21,26    |
| Gillies             | 27       |
| Leibinger           | 30       |
| Leibinger-Debakey   | 29, 30   |
| Leibinger-Williams  | 27       |
| Mc Indoe            | 23       |
| Obwegeser           | 23       |
| Potts-Smith Micro   | 23       |
| Potts-Smith         | 23       |
|                     |          |
| Rees Bayonet        | 24       |
| Semkin Micro        | 26       |
| Semkin              | 26       |
| Skinner Kelicate    | 27       |
| Skinner Micro       | 27       |
| Skinner             | 27       |
| Standard Delicate   | 22       |
| Standard            | 22,28    |
| Thorlakson          | 30       |
|                     |          |
| Tickner             | 24       |
| Tissue Forceps      | 25,30    |
| Uda Mod.            | 23       |
| Wangensteen         | 24       |
| Wheeler             | 30       |
|                     |          |

#### Atraumatic Serrations

Tissue Forceps with tungsten carbide edges Pinzas quirurgicas con filos de carbbure tungsteno Pinces a dissection a griffes avce des lames en tungstene

WELMED Instrument Company
Defence Road, Near Wapda Grid Station
Sialkot 51310, Pakistan.