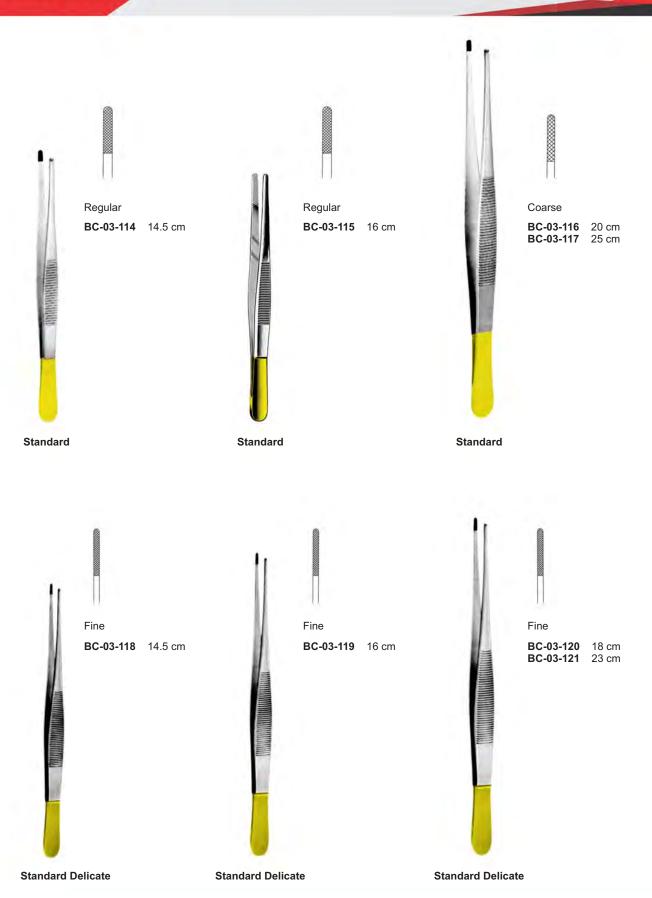

## TC Forceps 03

| Adson Delicate      | 20       |
|---------------------|----------|
| Adson Micro         | 20, 25   |
| Adson Par Style     | 20       |
| Adson               |          |
|                     | 20,25,30 |
| Adson-Brown         | 25       |
| Baker Mod. (bonney) | 28       |
| Bonney              | 24       |
| Cushing Micro       | 21       |
| Cushing             | 21,26    |
| Cushing-Potts       | 21       |
| Delicate            | 27       |
| Disectting Forceps  | 20,24    |
| Evans               | 23       |
|                     |          |
| Ferris-Smith        | 28       |
| Gerald Milcro       | 21       |
| Gerald              | 21,26    |
| Gillies             | 27       |
| Leibinger           | 30       |
| Leibinger-Debakey   | 29, 30   |
| Leibinger-Williams  | 27       |
| Mc Indoe            | 23       |
| Obwegeser           | 23       |
| Potts-Smith Micro   | 23       |
| Potts-Smith         | 23       |
|                     |          |
| Rees Bayonet        | 24       |
| Semkin Micro        | 26       |
| Semkin              | 26       |
| Skinner Kelicate    | 27       |
| Skinner Micro       | 27       |
| Skinner             | 27       |
| Standard Delicate   | 22       |
| Standard            | 22,28    |
| Thorlakson          | 30       |
|                     |          |
| Tickner             | 24       |
| Tissue Forceps      | 25,30    |
| Uda Mod.            | 23       |
| Wangensteen         | 24       |
| Wheeler             | 30       |
|                     |          |