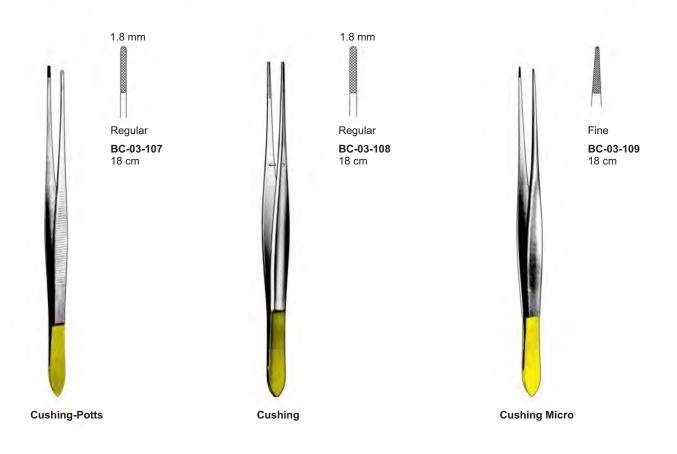

## TC Forceps 03

| Adson Delicate      | 20       |
|---------------------|----------|
| Adson Micro         | 20, 25   |
| Adson Par Style     | 20       |
| Adson               |          |
|                     | 20,25,30 |
| Adson-Brown         | 25       |
| Baker Mod. (bonney) | 28       |
| Bonney              | 24       |
| Cushing Micro       | 21       |
| Cushing             | 21,26    |
| Cushing-Potts       | 21       |
| Delicate            | 27       |
| Disectting Forceps  | 20,24    |
| Evans               | 23       |
|                     |          |
| Ferris-Smith        | 28       |
| Gerald Milcro       | 21       |
| Gerald              | 21,26    |
| Gillies             | 27       |
| Leibinger           | 30       |
| Leibinger-Debakey   | 29, 30   |
| Leibinger-Williams  | 27       |
| Mc Indoe            | 23       |
| Obwegeser           | 23       |
| Potts-Smith Micro   | 23       |
| Potts-Smith         | 23       |
|                     |          |
| Rees Bayonet        | 24       |
| Semkin Micro        | 26       |
| Semkin              | 26       |
| Skinner Kelicate    | 27       |
| Skinner Micro       | 27       |
| Skinner             | 27       |
| Standard Delicate   | 22       |
| Standard            | 22,28    |
| Thorlakson          | 30       |
|                     |          |
| Tickner             | 24       |
| Tissue Forceps      | 25,30    |
| Uda Mod.            | 23       |
| Wangensteen         | 24       |
| Wheeler             | 30       |
|                     |          |