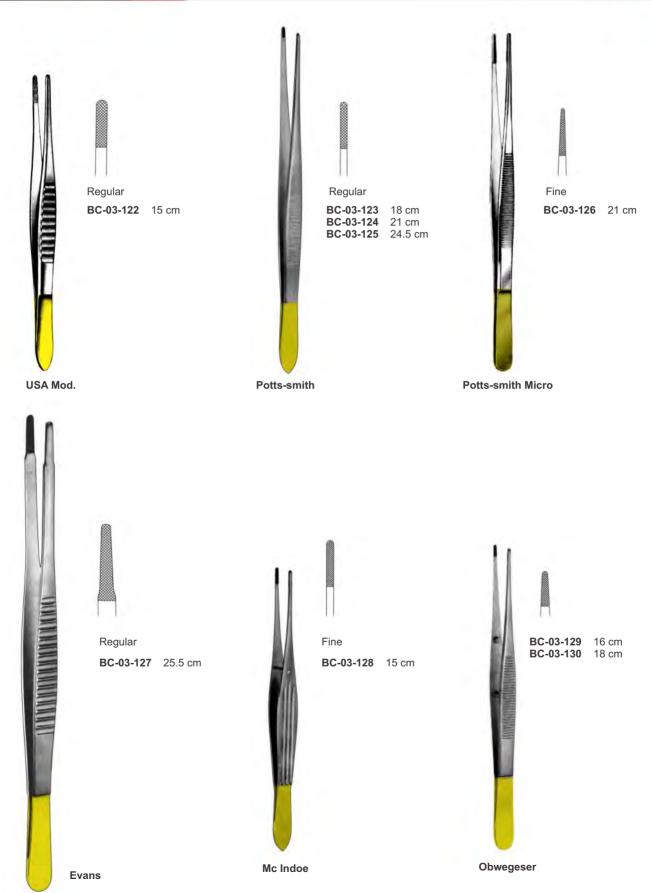

## TC Forceps 03

| Adson Delicate      | 20       |
|---------------------|----------|
| Adson Micro         | 20, 25   |
| Adson Par Style     | 20       |
| Adson               |          |
|                     | 20,25,30 |
| Adson-Brown         | 25       |
| Baker Mod. (bonney) | 28       |
| Bonney              | 24       |
| Cushing Micro       | 21       |
| Cushing             | 21,26    |
| Cushing-Potts       | 21       |
| Delicate            | 27       |
| Disectting Forceps  | 20,24    |
| Evans               | 23       |
|                     |          |
| Ferris-Smith        | 28       |
| Gerald Milcro       | 21       |
| Gerald              | 21,26    |
| Gillies             | 27       |
| Leibinger           | 30       |
| Leibinger-Debakey   | 29, 30   |
| Leibinger-Williams  | 27       |
| Mc Indoe            | 23       |
| Obwegeser           | 23       |
| Potts-Smith Micro   | 23       |
| Potts-Smith         | 23       |
|                     |          |
| Rees Bayonet        | 24       |
| Semkin Micro        | 26       |
| Semkin              | 26       |
| Skinner Kelicate    | 27       |
| Skinner Micro       | 27       |
| Skinner             | 27       |
| Standard Delicate   | 22       |
| Standard            | 22,28    |
| Thorlakson          | 30       |
|                     |          |
| Tickner             | 24       |
| Tissue Forceps      | 25,30    |
| Uda Mod.            | 23       |
| Wangensteen         | 24       |
| Wheeler             | 30       |
|                     |          |