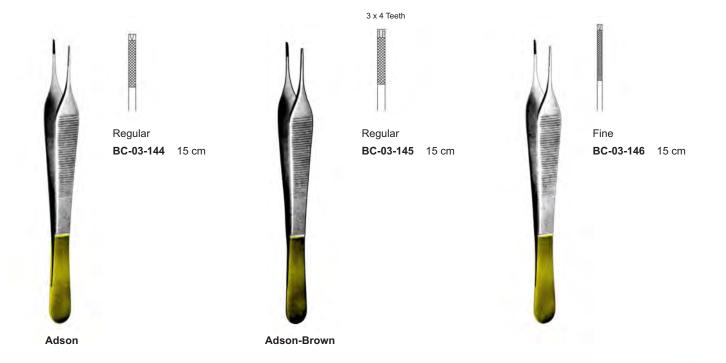

## TC Forceps 03

| Adson Delicate      | 20       |
|---------------------|----------|
| Adson Micro         | 20, 25   |
| Adson Par Style     | 20       |
| Adson               |          |
|                     | 20,25,30 |
| Adson-Brown         | 25       |
| Baker Mod. (bonney) | 28       |
| Bonney              | 24       |
| Cushing Micro       | 21       |
| Cushing             | 21,26    |
| Cushing-Potts       | 21       |
| Delicate            | 27       |
| Disectting Forceps  | 20,24    |
| Evans               | 23       |
|                     |          |
| Ferris-Smith        | 28       |
| Gerald Milcro       | 21       |
| Gerald              | 21,26    |
| Gillies             | 27       |
| Leibinger           | 30       |
| Leibinger-Debakey   | 29, 30   |
| Leibinger-Williams  | 27       |
| Mc Indoe            | 23       |
| Obwegeser           | 23       |
| Potts-Smith Micro   | 23       |
| Potts-Smith         | 23       |
|                     |          |
| Rees Bayonet        | 24       |
| Semkin Micro        | 26       |
| Semkin              | 26       |
| Skinner Kelicate    | 27       |
| Skinner Micro       | 27       |
| Skinner             | 27       |
| Standard Delicate   | 22       |
| Standard            | 22,28    |
| Thorlakson          | 30       |
|                     |          |
| Tickner             | 24       |
| Tissue Forceps      | 25,30    |
| Uda Mod.            | 23       |
| Wangensteen         | 24       |
| Wheeler             | 30       |
|                     |          |