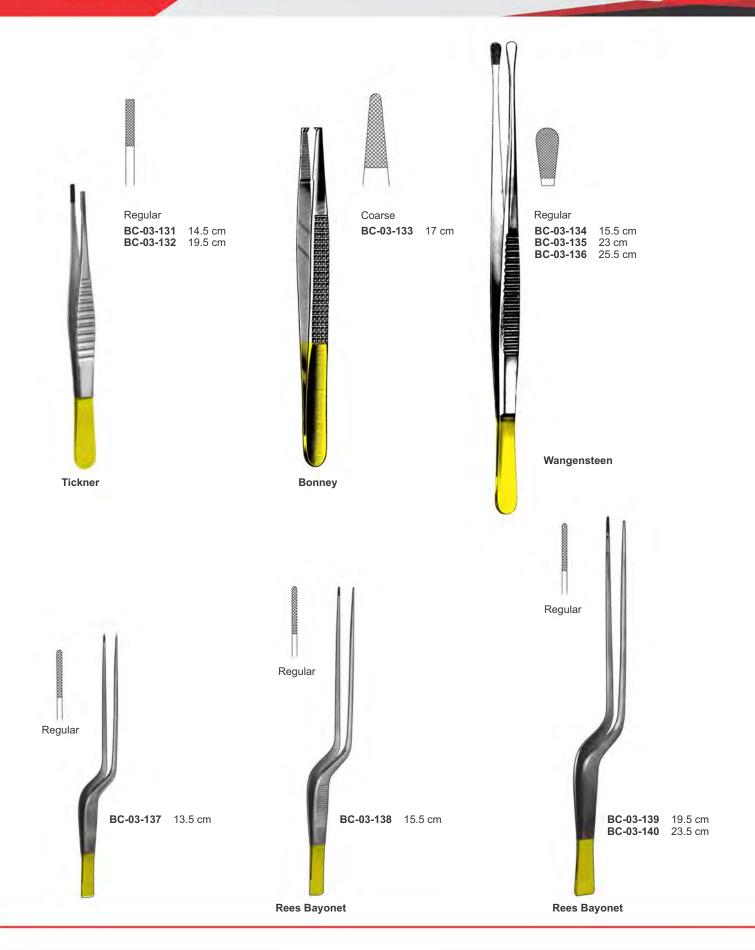

## TC Forceps 03

| Adson Delicate      | 20       |
|---------------------|----------|
| Adson Micro         | 20, 25   |
| Adson Par Style     | 20       |
| Adson               |          |
|                     | 20,25,30 |
| Adson-Brown         | 25       |
| Baker Mod. (bonney) | 28       |
| Bonney              | 24       |
| Cushing Micro       | 21       |
| Cushing             | 21,26    |
| Cushing-Potts       | 21       |
| Delicate            | 27       |
| Disectting Forceps  | 20,24    |
| Evans               | 23       |
|                     |          |
| Ferris-Smith        | 28       |
| Gerald Milcro       | 21       |
| Gerald              | 21,26    |
| Gillies             | 27       |
| Leibinger           | 30       |
| Leibinger-Debakey   | 29, 30   |
| Leibinger-Williams  | 27       |
| Mc Indoe            | 23       |
| Obwegeser           | 23       |
| Potts-Smith Micro   | 23       |
| Potts-Smith         | 23       |
|                     |          |
| Rees Bayonet        | 24       |
| Semkin Micro        | 26       |
| Semkin              | 26       |
| Skinner Kelicate    | 27       |
| Skinner Micro       | 27       |
| Skinner             | 27       |
| Standard Delicate   | 22       |
| Standard            | 22,28    |
| Thorlakson          | 30       |
|                     |          |
| Tickner             | 24       |
| Tissue Forceps      | 25,30    |
| Uda Mod.            | 23       |
| Wangensteen         | 24       |
| Wheeler             | 30       |
|                     |          |