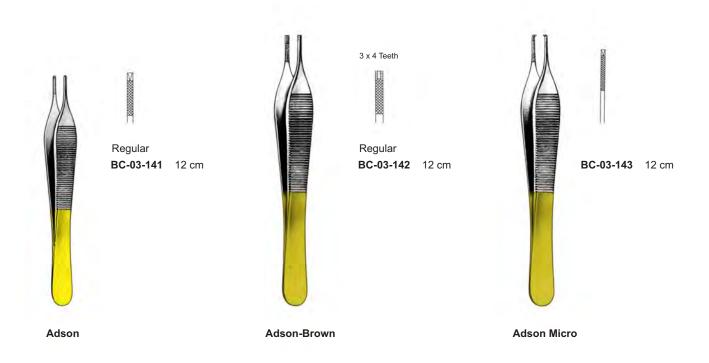

## TC Forceps 03

| Adson Delicate      | 20       |
|---------------------|----------|
| Adson Micro         | 20, 25   |
| Adson Par Style     | 20       |
| Adson               |          |
|                     | 20,25,30 |
| Adson-Brown         | 25       |
| Baker Mod. (bonney) | 28       |
| Bonney              | 24       |
| Cushing Micro       | 21       |
| Cushing             | 21,26    |
| Cushing-Potts       | 21       |
| Delicate            | 27       |
| Disectting Forceps  | 20,24    |
| Evans               | 23       |
|                     |          |
| Ferris-Smith        | 28       |
| Gerald Milcro       | 21       |
| Gerald              | 21,26    |
| Gillies             | 27       |
| Leibinger           | 30       |
| Leibinger-Debakey   | 29, 30   |
| Leibinger-Williams  | 27       |
| Mc Indoe            | 23       |
| Obwegeser           | 23       |
| Potts-Smith Micro   | 23       |
| Potts-Smith         | 23       |
|                     |          |
| Rees Bayonet        | 24       |
| Semkin Micro        | 26       |
| Semkin              | 26       |
| Skinner Kelicate    | 27       |
| Skinner Micro       | 27       |
| Skinner             | 27       |
| Standard Delicate   | 22       |
| Standard            | 22,28    |
| Thorlakson          | 30       |
|                     |          |
| Tickner             | 24       |
| Tissue Forceps      | 25,30    |
| Uda Mod.            | 23       |
| Wangensteen         | 24       |
| Wheeler             | 30       |
|                     |          |