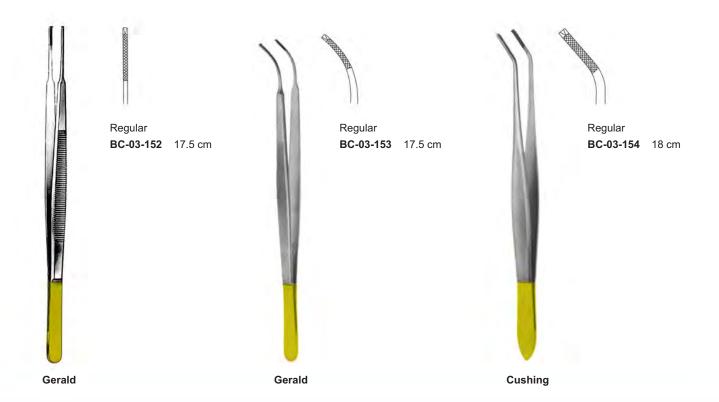

## TC Forceps 03

| Adson Delicate      | 20       |
|---------------------|----------|
| Adson Micro         | 20, 25   |
| Adson Par Style     | 20       |
| Adson               |          |
|                     | 20,25,30 |
| Adson-Brown         | 25       |
| Baker Mod. (bonney) | 28       |
| Bonney              | 24       |
| Cushing Micro       | 21       |
| Cushing             | 21,26    |
| Cushing-Potts       | 21       |
| Delicate            | 27       |
| Disectting Forceps  | 20,24    |
| Evans               | 23       |
|                     |          |
| Ferris-Smith        | 28       |
| Gerald Milcro       | 21       |
| Gerald              | 21,26    |
| Gillies             | 27       |
| Leibinger           | 30       |
| Leibinger-Debakey   | 29, 30   |
| Leibinger-Williams  | 27       |
| Mc Indoe            | 23       |
| Obwegeser           | 23       |
| Potts-Smith Micro   | 23       |
| Potts-Smith         | 23       |
|                     |          |
| Rees Bayonet        | 24       |
| Semkin Micro        | 26       |
| Semkin              | 26       |
| Skinner Kelicate    | 27       |
| Skinner Micro       | 27       |
| Skinner             | 27       |
| Standard Delicate   | 22       |
| Standard            | 22,28    |
| Thorlakson          | 30       |
|                     |          |
| Tickner             | 24       |
| Tissue Forceps      | 25,30    |
| Uda Mod.            | 23       |
| Wangensteen         | 24       |
| Wheeler             | 30       |
|                     |          |