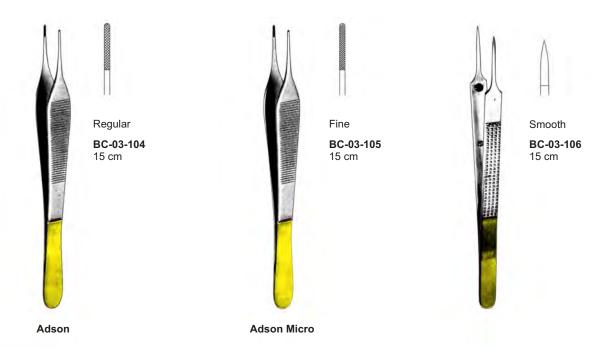

## TC Forceps 03

| Adson Delicate      | 20       |
|---------------------|----------|
| Adson Micro         | 20, 25   |
| Adson Par Style     | 20       |
| Adson               |          |
|                     | 20,25,30 |
| Adson-Brown         | 25       |
| Baker Mod. (bonney) | 28       |
| Bonney              | 24       |
| Cushing Micro       | 21       |
| Cushing             | 21,26    |
| Cushing-Potts       | 21       |
| Delicate            | 27       |
| Disectting Forceps  | 20,24    |
| Evans               | 23       |
|                     |          |
| Ferris-Smith        | 28       |
| Gerald Milcro       | 21       |
| Gerald              | 21,26    |
| Gillies             | 27       |
| Leibinger           | 30       |
| Leibinger-Debakey   | 29, 30   |
| Leibinger-Williams  | 27       |
| Mc Indoe            | 23       |
| Obwegeser           | 23       |
| Potts-Smith Micro   | 23       |
| Potts-Smith         | 23       |
|                     |          |
| Rees Bayonet        | 24       |
| Semkin Micro        | 26       |
| Semkin              | 26       |
| Skinner Kelicate    | 27       |
| Skinner Micro       | 27       |
| Skinner             | 27       |
| Standard Delicate   | 22       |
| Standard            | 22,28    |
| Thorlakson          | 30       |
|                     |          |
| Tickner             | 24       |
| Tissue Forceps      | 25,30    |
| Uda Mod.            | 23       |
| Wangensteen         | 24       |
| Wheeler             | 30       |
|                     |          |