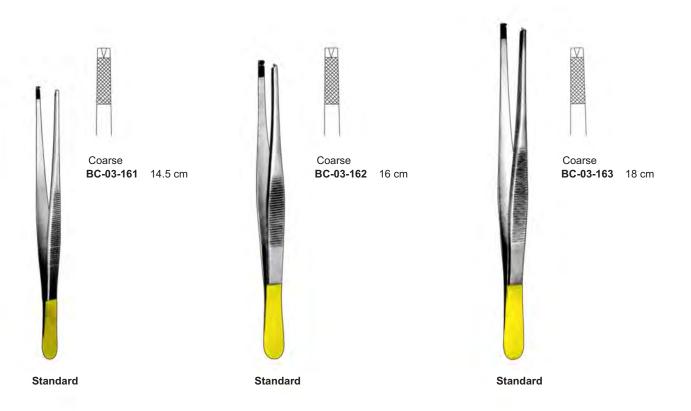

## TC Forceps 03

| Adson Delicate      | 20       |
|---------------------|----------|
| Adson Micro         | 20, 25   |
| Adson Par Style     | 20       |
| Adson               |          |
|                     | 20,25,30 |
| Adson-Brown         | 25       |
| Baker Mod. (bonney) | 28       |
| Bonney              | 24       |
| Cushing Micro       | 21       |
| Cushing             | 21,26    |
| Cushing-Potts       | 21       |
| Delicate            | 27       |
| Disectting Forceps  | 20,24    |
| Evans               | 23       |
|                     |          |
| Ferris-Smith        | 28       |
| Gerald Milcro       | 21       |
| Gerald              | 21,26    |
| Gillies             | 27       |
| Leibinger           | 30       |
| Leibinger-Debakey   | 29, 30   |
| Leibinger-Williams  | 27       |
| Mc Indoe            | 23       |
| Obwegeser           | 23       |
| Potts-Smith Micro   | 23       |
| Potts-Smith         | 23       |
|                     |          |
| Rees Bayonet        | 24       |
| Semkin Micro        | 26       |
| Semkin              | 26       |
| Skinner Kelicate    | 27       |
| Skinner Micro       | 27       |
| Skinner             | 27       |
| Standard Delicate   | 22       |
| Standard            | 22,28    |
| Thorlakson          | 30       |
|                     |          |
| Tickner             | 24       |
| Tissue Forceps      | 25,30    |
| Uda Mod.            | 23       |
| Wangensteen         | 24       |
| Wheeler             | 30       |
|                     |          |