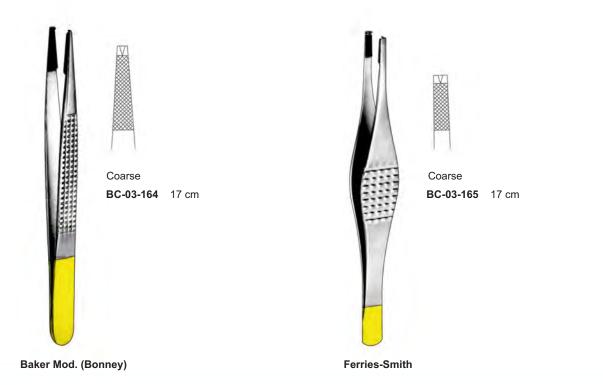

## TC Forceps 03

| Adson Delicate      | 20       |
|---------------------|----------|
| Adson Micro         | 20, 25   |
| Adson Par Style     | 20       |
| Adson               |          |
|                     | 20,25,30 |
| Adson-Brown         | 25       |
| Baker Mod. (bonney) | 28       |
| Bonney              | 24       |
| Cushing Micro       | 21       |
| Cushing             | 21,26    |
| Cushing-Potts       | 21       |
| Delicate            | 27       |
| Disectting Forceps  | 20,24    |
| Evans               | 23       |
|                     |          |
| Ferris-Smith        | 28       |
| Gerald Milcro       | 21       |
| Gerald              | 21,26    |
| Gillies             | 27       |
| Leibinger           | 30       |
| Leibinger-Debakey   | 29, 30   |
| Leibinger-Williams  | 27       |
| Mc Indoe            | 23       |
| Obwegeser           | 23       |
| Potts-Smith Micro   | 23       |
| Potts-Smith         | 23       |
|                     |          |
| Rees Bayonet        | 24       |
| Semkin Micro        | 26       |
| Semkin              | 26       |
| Skinner Kelicate    | 27       |
| Skinner Micro       | 27       |
| Skinner             | 27       |
| Standard Delicate   | 22       |
| Standard            | 22,28    |
| Thorlakson          | 30       |
|                     |          |
| Tickner             | 24       |
| Tissue Forceps      | 25,30    |
| Uda Mod.            | 23       |
| Wangensteen         | 24       |
| Wheeler             | 30       |
|                     |          |