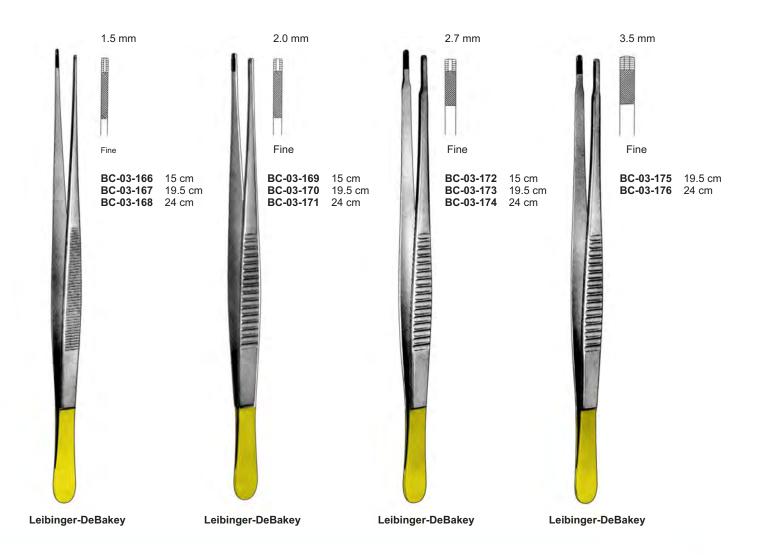

## TC Forceps 03

| Adson Delicate      | 20       |
|---------------------|----------|
| Adson Micro         | 20, 25   |
| Adson Par Style     | 20       |
| Adson               |          |
|                     | 20,25,30 |
| Adson-Brown         | 25       |
| Baker Mod. (bonney) | 28       |
| Bonney              | 24       |
| Cushing Micro       | 21       |
| Cushing             | 21,26    |
| Cushing-Potts       | 21       |
| Delicate            | 27       |
| Disectting Forceps  | 20,24    |
| Evans               | 23       |
|                     |          |
| Ferris-Smith        | 28       |
| Gerald Milcro       | 21       |
| Gerald              | 21,26    |
| Gillies             | 27       |
| Leibinger           | 30       |
| Leibinger-Debakey   | 29, 30   |
| Leibinger-Williams  | 27       |
| Mc Indoe            | 23       |
| Obwegeser           | 23       |
| Potts-Smith Micro   | 23       |
| Potts-Smith         | 23       |
|                     |          |
| Rees Bayonet        | 24       |
| Semkin Micro        | 26       |
| Semkin              | 26       |
| Skinner Kelicate    | 27       |
| Skinner Micro       | 27       |
| Skinner             | 27       |
| Standard Delicate   | 22       |
| Standard            | 22,28    |
| Thorlakson          | 30       |
|                     |          |
| Tickner             | 24       |
| Tissue Forceps      | 25,30    |
| Uda Mod.            | 23       |
| Wangensteen         | 24       |
| Wheeler             | 30       |
|                     |          |

DEBAKEY-LEIBINGER Tissue Forceps with atraumatic serrations at the distal tip and finely cut Tungsten Carbide inserts placed directly behind.

The serration pattern cut in to the tips will grasp delicate tissues firmly yet with minimal trauma. The additional Tungsten Carbide insert allow the use of these forceps for controlled needle "pulling" as the needle is drawn through the tissue. Particularly use full for delicate vascular and cardiac surgery.