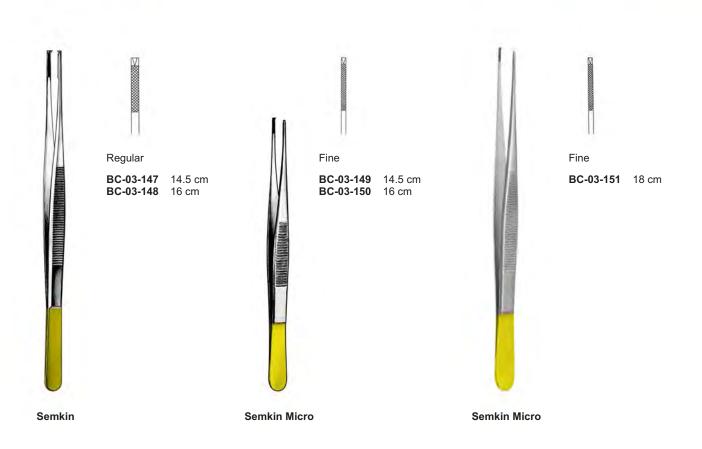

## TC Forceps 03

| Adson Delicate      | 20       |
|---------------------|----------|
| Adson Micro         | 20, 25   |
| Adson Par Style     | 20       |
| Adson               |          |
|                     | 20,25,30 |
| Adson-Brown         | 25       |
| Baker Mod. (bonney) | 28       |
| Bonney              | 24       |
| Cushing Micro       | 21       |
| Cushing             | 21,26    |
| Cushing-Potts       | 21       |
| Delicate            | 27       |
| Disectting Forceps  | 20,24    |
| Evans               | 23       |
|                     |          |
| Ferris-Smith        | 28       |
| Gerald Milcro       | 21       |
| Gerald              | 21,26    |
| Gillies             | 27       |
| Leibinger           | 30       |
| Leibinger-Debakey   | 29, 30   |
| Leibinger-Williams  | 27       |
| Mc Indoe            | 23       |
| Obwegeser           | 23       |
| Potts-Smith Micro   | 23       |
| Potts-Smith         | 23       |
|                     |          |
| Rees Bayonet        | 24       |
| Semkin Micro        | 26       |
| Semkin              | 26       |
| Skinner Kelicate    | 27       |
| Skinner Micro       | 27       |
| Skinner             | 27       |
| Standard Delicate   | 22       |
| Standard            | 22,28    |
| Thorlakson          | 30       |
|                     |          |
| Tickner             | 24       |
| Tissue Forceps      | 25,30    |
| Uda Mod.            | 23       |
| Wangensteen         | 24       |
| Wheeler             | 30       |
|                     |          |