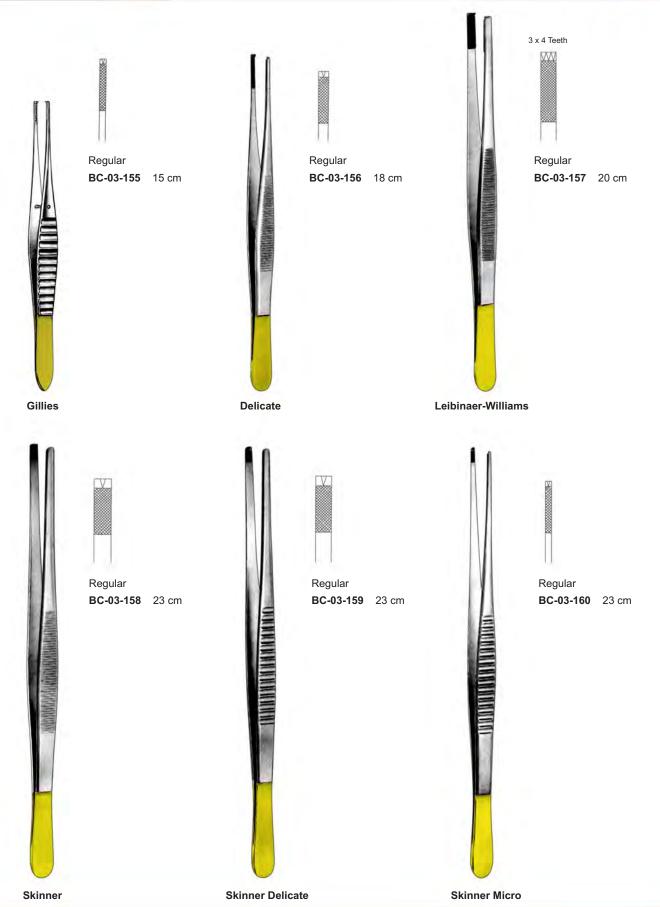

## TC Forceps 03

| Adson Delicate      | 20       |
|---------------------|----------|
| Adson Micro         | 20, 25   |
| Adson Par Style     | 20       |
| Adson               |          |
|                     | 20,25,30 |
| Adson-Brown         | 25       |
| Baker Mod. (bonney) | 28       |
| Bonney              | 24       |
| Cushing Micro       | 21       |
| Cushing             | 21,26    |
| Cushing-Potts       | 21       |
| Delicate            | 27       |
| Disectting Forceps  | 20,24    |
| Evans               | 23       |
|                     |          |
| Ferris-Smith        | 28       |
| Gerald Milcro       | 21       |
| Gerald              | 21,26    |
| Gillies             | 27       |
| Leibinger           | 30       |
| Leibinger-Debakey   | 29, 30   |
| Leibinger-Williams  | 27       |
| Mc Indoe            | 23       |
| Obwegeser           | 23       |
| Potts-Smith Micro   | 23       |
| Potts-Smith         | 23       |
|                     |          |
| Rees Bayonet        | 24       |
| Semkin Micro        | 26       |
| Semkin              | 26       |
| Skinner Kelicate    | 27       |
| Skinner Micro       | 27       |
| Skinner             | 27       |
| Standard Delicate   | 22       |
| Standard            | 22,28    |
| Thorlakson          | 30       |
|                     |          |
| Tickner             | 24       |
| Tissue Forceps      | 25,30    |
| Uda Mod.            | 23       |
| Wangensteen         | 24       |
| Wheeler             | 30       |
|                     |          |