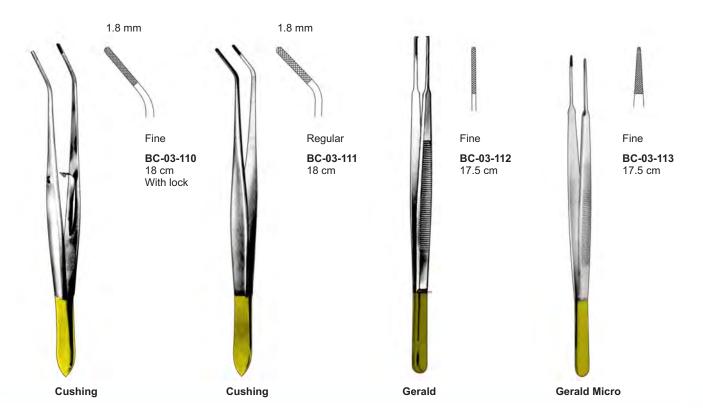

## TC Forceps 03

| Adson Delicate      | 20       |
|---------------------|----------|
| Adson Micro         | 20, 25   |
| Adson Par Style     | 20       |
| Adson               |          |
|                     | 20,25,30 |
| Adson-Brown         | 25       |
| Baker Mod. (bonney) | 28       |
| Bonney              | 24       |
| Cushing Micro       | 21       |
| Cushing             | 21,26    |
| Cushing-Potts       | 21       |
| Delicate            | 27       |
| Disectting Forceps  | 20,24    |
| Evans               | 23       |
|                     |          |
| Ferris-Smith        | 28       |
| Gerald Milcro       | 21       |
| Gerald              | 21,26    |
| Gillies             | 27       |
| Leibinger           | 30       |
| Leibinger-Debakey   | 29, 30   |
| Leibinger-Williams  | 27       |
| Mc Indoe            | 23       |
| Obwegeser           | 23       |
| Potts-Smith Micro   | 23       |
| Potts-Smith         | 23       |
|                     |          |
| Rees Bayonet        | 24       |
| Semkin Micro        | 26       |
| Semkin              | 26       |
| Skinner Kelicate    | 27       |
| Skinner Micro       | 27       |
| Skinner             | 27       |
| Standard Delicate   | 22       |
| Standard            | 22,28    |
| Thorlakson          | 30       |
|                     |          |
| Tickner             | 24       |
| Tissue Forceps      | 25,30    |
| Uda Mod.            | 23       |
| Wangensteen         | 24       |
| Wheeler             | 30       |
|                     |          |